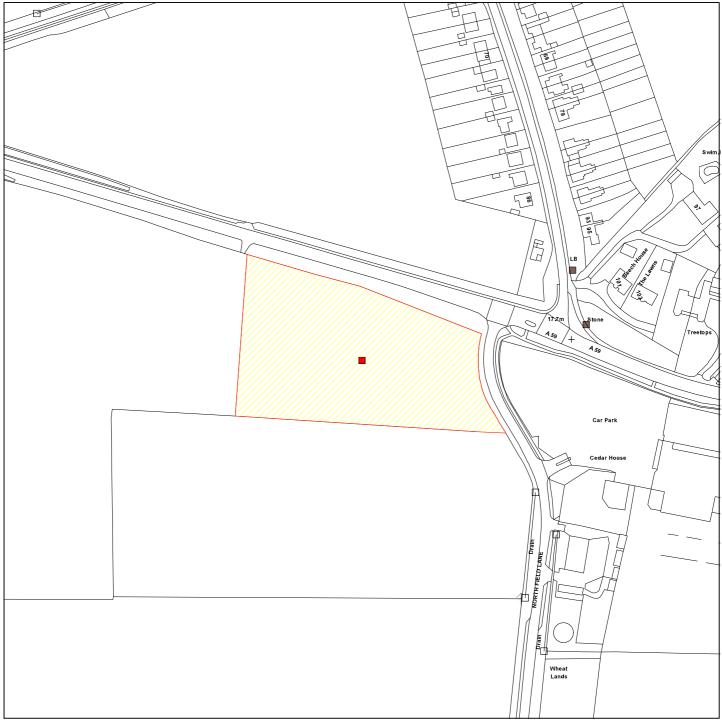

## Poppleton Bar Park & Ride, Northfield Lane

## 09/02294/FULM

**Scale:** 1:2500

Reproduced from the Ordnance Survey map with the permission of the Controller of Her Majesty's Stationery Office © Crown Copyright 2000.

Unauthorised reproduction infringes Crown Copyright and may lead to prosecution or civil proceedings.

| Organisation | City of York Council               |
|--------------|------------------------------------|
| Department   | Planning & Sustainable Development |
| Comments     | Application site                   |
| Date         | 05 March 2010                      |
| SLA Number   | Not set                            |